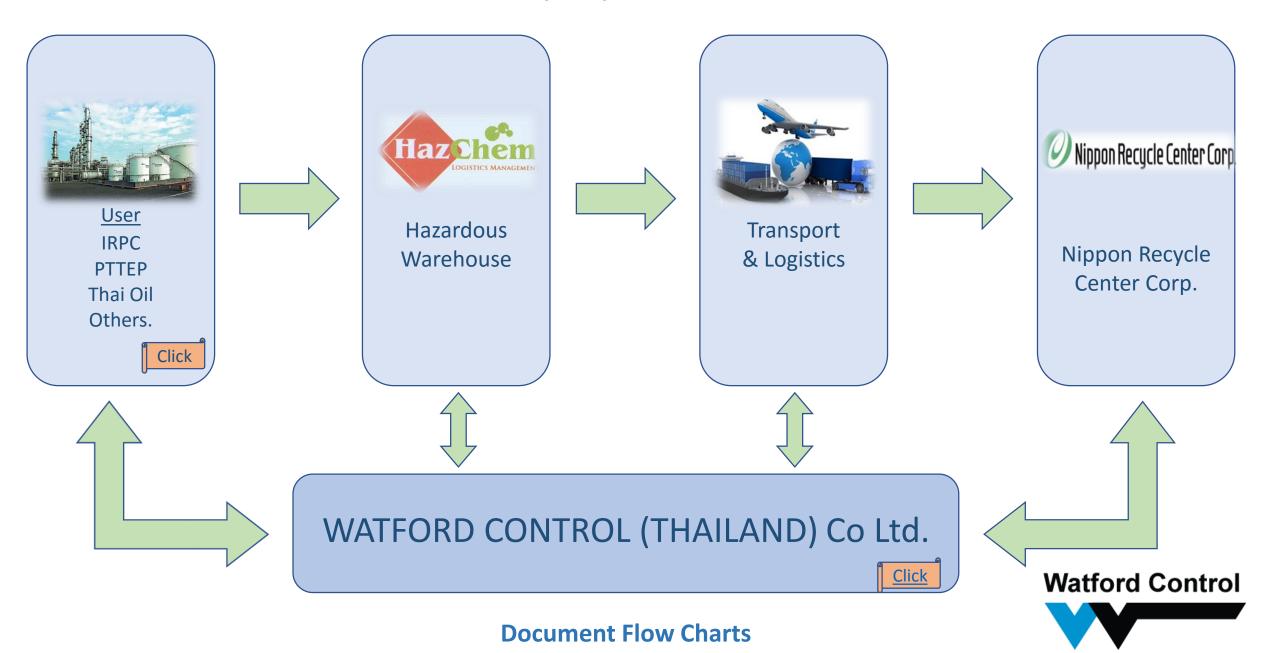

### **Battery Recycle Flow Charts**

# Responsibility of WATFORD

- Provide storage and material handling of the waste at Hazardous warehouse with all applicable laws. The waste storage while waiting to dispose is in full compliance with all applicable Thai laws and regulations or applicable laws.
- Re-packing the waste complying with Basel Notification and all applicable laws.
- Provide area to keep waste package after repacking.
- Provide and Submit waste weight and picture after re-packing.
- Provide and Submit exporting document and related documentation to Customer.

### Required Document from Customer

- Inform to WATFORD of Ni-Cd batteries to recycle.
- To provide quantity of all battery.
- Waste Transportation from customer to WATFORD storage area.
- Collect waste package from WATFORD after re-packing.
- Dispose waste package.